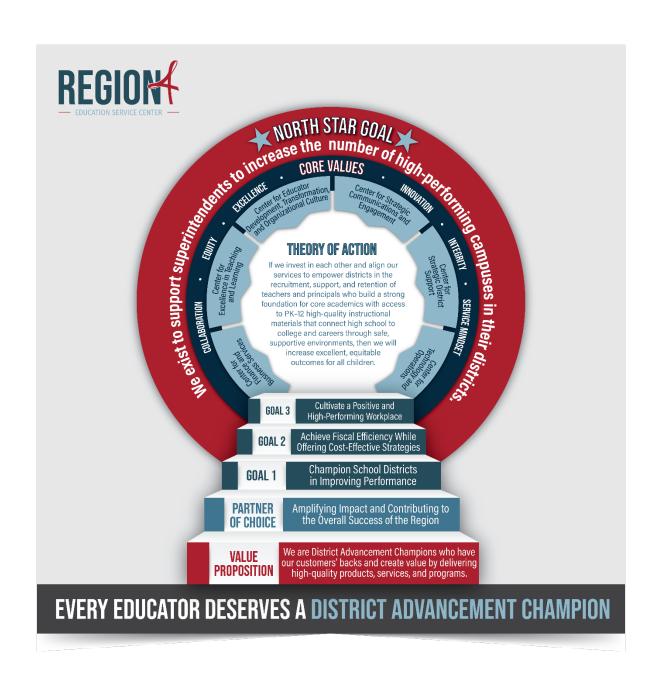

ichard Kershner, Royal ISD, VP Membership

#### State Board of Education Superintendent Representatives

- Dr. Benny Soileau, Huffman ISD
- Dr. Martha Salazar-Zamora, Tomball ISD

#### Texas Rural Schools Task Force

Dr. Robert Bostic, Stafford MSD

#### Commissioner's Advisory Cabinet of Superintendents

- Dr. LaTonya Goffney, Aldine ISD
- Dr. Jenny McGown, Klein ISD
- Dr. Martha Salazar-Zamora, Tomball ISD

#### TEA Teacher Vacancy Task Force and Texas Accountability Advisory Group (TAAG)

Dr. LaTonya Goffney, Aldine ISD, Chair

#### Region 4 Superintendents Study Group Executive Committee Officers 2024-2025

- Dr. Randal O'Brien, Goose Creek CISD, Executive Chair
- Dr. Jenny McGown, Klein ISD, Vice Chair
- Dr. Paula Patterson, Crosby ISD, Secretary

## **Region 4 Strategic Alignment**